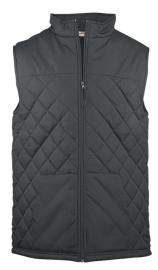

## #766000 MEN'S QUILTED VEST

- 100% Padded Polyester fabric
- Quilted front and back body with smooth shoulder panels and pocket
- Wind and Water Resistant
- Self-fabric collar with full length locking zipper
- Pouch pocket on front body with headset opening
- Bungee cord and hidden toggle on left side
- Drop-tail hem
- Embroidered Badger logo on lower left front body.