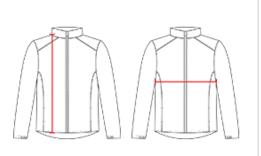

## HOW TO MEASURE

These product specifications reference a product's measurements. For sizing information and guidance, please reference our sizing charts.

## BODY LENGTH

Measured on the front from the shoulder/neck intersection to the bottom of the garment.

## **CHEST WIDTH**

Measured across the chest, 1" below the armhole seam.