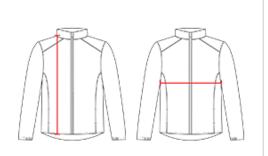

## HOW TO MEASURE

These product specifications reference a product's measurements. For sizing information and guidance, please reference our sizing charts.

#### **BODY LENGTH**

Measured on the front from the shoulder/neck intersection to the bottom of the garment.

### **CHEST WIDTH**

Measured across the chest, 1" below the armhole seam.