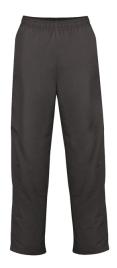

# #767700 MEN'S RIP STOP PANT

- 100% Woven Polyester Ripstop fabric
- Tapered leg with 12" zipper
- Taffeta lining on lower leg for easy on/off
- Embroidered Badger logo on left hip
- Arrow mesh lining on upper leg
- Two deep side pockets
- Wind and Water Resistant
- · Covered elastic waistband with drawcord

## **COLORS**

BK

GR

| SPECIFICATIONS                     |      |      |      |      |        |      |      |        |
|------------------------------------|------|------|------|------|--------|------|------|--------|
| Color                              | xs   | s    | M    | L    | XL     | 2XL  | 3XL  | 4XL    |
| Piece Weight<br>measured in pounds | 0.89 | 0.89 | 0.89 | 0.89 | 0.89   | 0.89 | 0.89 | 0.89   |
| Spec Inseam                        | 28   | 29   | 30   | 31   | 32 1/2 | 34   | 35   | 36 1/2 |
| Case Count # of units per case     | 36   | 36   | 36   | 36   | 36     | 36   | 24   | 24     |