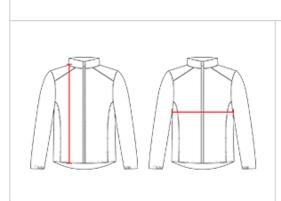

## HOW TO MEASURE

These product specifications reference a product's measurements. For sizing information and guidance, please reference our sizing charts.

## BODY LENGTH

Measured on the front from the shoulder/neck intersection to the bottom of the garment.

## **CHEST WIDTH**

Measured across the chest, 1" below the armhole seam.