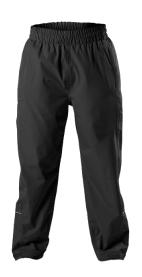

# #768300 MENIS RAINBLOCK WATERPROOF PANT

- 100% polyester with breathable waterproof coating
- 100% polyester lightweight mesh liner
- Durable waterproof pant with bottom Velcro closure and zippered side pockets
- · All seams sealed for harsh wet weather conditions
- Moisture wicking mesh liner inside
- Bottom Velcro pull-tab starting from inner leg to outer leg at side seam