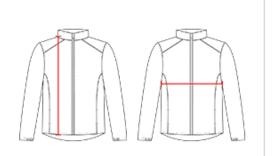

## **HOW TO MEASURE**

These product specifications reference a product's measurements. For sizing information and guidance, please reference our sizing charts.

#### **BODY LENGTH**

Measured on the front from the shoulder/neck intersection to the bottom of the garment.

### **CHEST WIDTH**

Measured across the chest, 1" below the armhole seam.