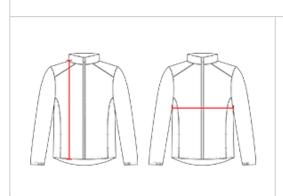

## HOW TO MEASURE

These product specifications reference a product's measurements. For sizing information and guidance, please reference our sizing charts.

## BODY LENGTH

Measured on the front from the shoulder/neck intersection to the bottom of the garment.

## CHEST WIDTH

Measured across the chest, 1" below the armhole seam.