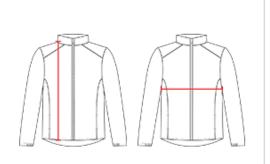

## **HOW TO MEASURE**

These product specifications reference a product's measurements. For sizing information and guidance, please reference our sizing charts.

### **BODY LENGTH**

Measured on the front from the shoulder/neck intersection to the bottom of the garment.

### **CHEST WIDTH**

Measured across the chest, 1" below the armhole seam.