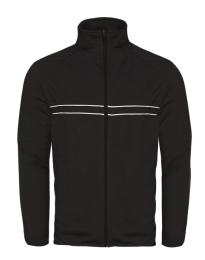

# #772300 MENIS WIRED OUTER-CORE JACKET

- 100% Polyester fabric
- · Contrasting piping on front body
- Badger sport shoulder for maximum movement
- Self-fabric collar with full length locking zipper Two front zipper pockets with headset opening
- · Soft elastic binding on sleeve and bottom hem
- Drop tail hem
- Badger "B" woven loop label on bottom hem