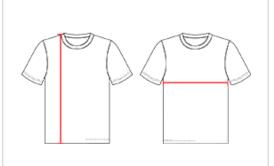

## **HOW TO MEASURE**

These product specifications reference a product's measurements. For sizing information and guidance, please reference our sizing charts.

## **BODY LENGTH**

Measured on the front from the shoulder/neck intersection to the bottom of the garment.

## **CHEST WIDTH**

Measured across the chest, 1" below the armhole seam.