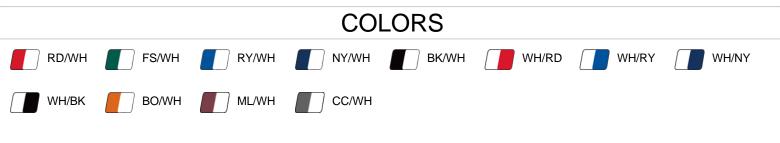

| SPECIFICATIONS                     |      |      |      |      |      |      |
|------------------------------------|------|------|------|------|------|------|
| Color                              | S    | M    | L    | XL   | 2XL  | 3XL  |
| Piece Weight<br>measured in pounds | 0.92 | 0.92 | 0.92 | 0.92 | 0.92 | 0.92 |
| Case Count<br># of units per case  | 40   | 40   | 35   | 35   | 30   | 20   |