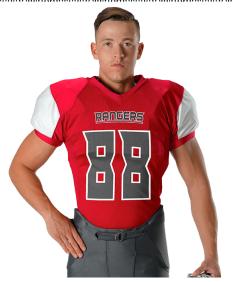

## #792ZTN MEN'S ADULT STRETCH FOOTBALL JERSEY

- 100% Power Extreme Stretch Mesh Cationic Polyester Pinhole Warp Knit Body
- 100% Extreme Dazzle Cationic Colorfast Polyester With Moisture Management Finish On Outer Ply Of Yoke And Sleeves (Matte Side)
- 100% High Bursting Extreme Strength Dazzle Cationic Colorfast With Moisture Management Finish On Inner Ply Of Yoke And Sleeves
- Full Length Jersey With Power Stretch Mesh Body Increases Range Of Motion
- High Abrasion ResistanceTo Stand Up To High Impact Play