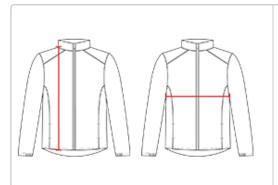

# **HOW TO MEASURE**

These product speciminations reference a product's measurements. For sizing information and guidance, please reference our sizing charts.

#### **BODY LENGTH**

Measured on the front from the shoulder/neck intersection to the bottom of the garment.

### **CHEST WIDTH**

Measured across the chest, 1" below the armhole seam.