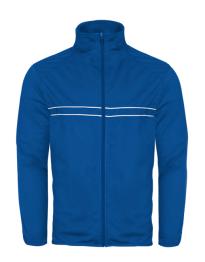

# #272300 YOUTH WIREDOUTER-CORE YOUTH JACKET

- 100% Polyester fabric
- · Contrasting piping on front body
- · Badger sport shoulder for maximum movement
- Self-fabric collar with full length locking zipper Two front zipper pockets with headset opening
- · Soft elastic binding on sleeve and bottom hem
- Drop tail hem
- Badger "B" woven loop label on bottom hem