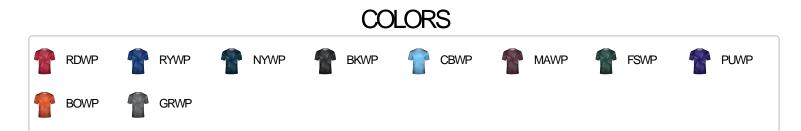

# #421300 MEN'S WARPTEE

- 100% Sublimated Polyester moisture management/antimicrobial performance fabric
- · Badger sport shoulder for maximum movement
- Self-fabric collar
- Double-needle hem
- Badger heat-seal on left sleeve