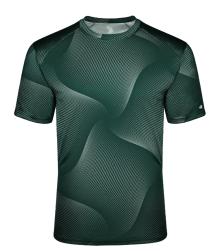

# #421300 MEN'S WARPTEE

- 100% Sublimated Polyester moisture management/antimicrobial performance fabric
- · Badger sport shoulder for maximum movement
- Self-fabric collar
- Double-needle hem
- Badger heat-seal on left sleeve