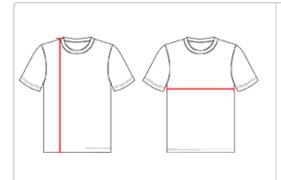

### **HOW TO MEASURE**

These product specimcations reference a product's measurements. For sizing information and guidance, please reference our sizing charts.

#### **BODY LENGTH**

Measured on the front from the shoulder/neck intersection to the bottom of the garment.

#### **CHEST WIDTH**

Measured across the chest, 1" below the armhole seam.