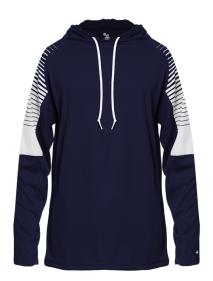

# #421100 MEN'S LINEUPL/SHOODTEE

- 100% Polyester moisture management/antimicrobial performance fabric
- Sublimated raglan sleeve panels
- Self-fabric hood with drawcord
- Double-needle hem
- Badger heat seal logo on left sleeve