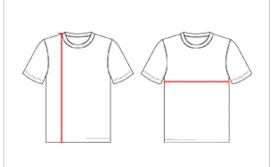

## **HOW TO MEASURE**

These product specifications reference a product's measurements. For sizing information and guidance, please reference our sizing charts.

## **BODY LENGTH**

Measured on the front from the shoulder/neck intersection to the bottom of the garment.

## **CHEST WIDTH**

Measured across the chest, 1" below the armhole seam.