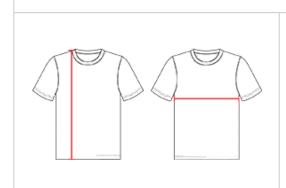

## HOW TO MEASURE

100

100

100

These product specifications reference a product's measurements. For sizing information and guidance, please reference our sizing charts.

100

100

100

## BODY LENGTH

Measured on the front from the shoulder/neck intersection to the bottom of the garment.

## **CHEST WIDTH**

Measured across the chest, 1" below the armhole seam.