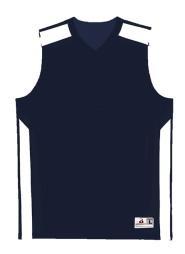

## #854800 MEN'S B-KEY TANK

- · Badger size jock tag
- Contrast shoulder inserts and side panels
- Double-needle hem armholes and bottom
- 100% Polyester moisture management/antimicrobial performance fabric
- Collegiate Cut
- Self-fabric v-neck collar