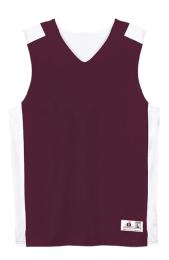

# #854900 MEN'S B-POWER REV. TANK

- · Contrast shoulder and side panel inserts
- · Badger size jock tag
- Each layer individually bottom hemmed for easy screening
- 100% Polyester moisture management/antimicrobial performance fabric
- Double-needle hem
- Reversible