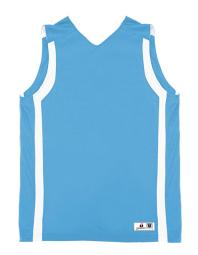

# #855100 MEN'S B-SLAM REV. TANK

- May be branded Alleson Athletic on the inside all other aspects of the product will remain the same
- · Contrast side inserts
- Double-needle hemmed armholes and jersey bottom
- 100% Polyester moisture management/antimicrobial performance fabric
- · Collegiate Cut
- Reversible

# COLORS GR/WH CR/WH RD/WH FS/WH CB/WH RY/WH NY/WH BK/WH BO/WH

| SPECIFICATIONS                      |      |      |      |      |      |      |
|-------------------------------------|------|------|------|------|------|------|
| Color                               | S    | M    | L    | XL   | 2XL  | 3XL  |
| Piece Weight<br>measured in pounds  | 0.52 | 0.52 | 0.52 | 0.52 | 0.52 | 0.52 |
| Spec Body Length measured in inches | 30   | 31   | 32   | 33   | 34   | 35   |
| Spec Chest Width measured in inches | 19   | 21   | 23   | 25   | 27   | 29   |
| Case Count # of units per case      | 36   | 36   | 36   | 36   | 36   | 24   |