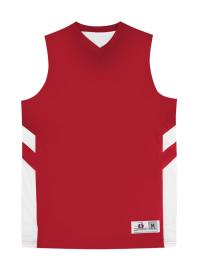

## #856600 MEN'S B-PIVOT REV. TANK

- May be branded Alleson Athletic on the inside all other aspects of the product will remain the same
- Contrast side inserts
- · Individually hemmed bottom for easy access screening
- 100% Polyester moisture management/antimicrobial performance fabric
- Collegiate Cut
  - Double-needle hem
- Self-fabric v-neck collar
- Reversible