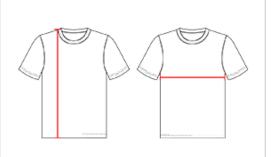

## HOW TO MEASURE

These product specifications reference a product's measurements. For sizing information and guidance, please reference our sizing charts.

## BODY LENGTH

Measured on the front from the shoulder/neck intersection to the bottom of the garment.

## CHEST WIDTH

Measured across the chest, 1" below the armhole seam.