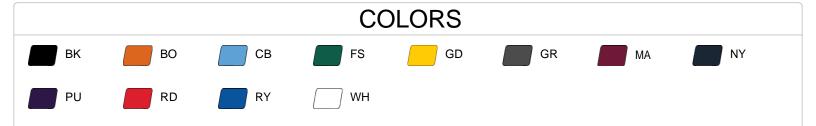

| SPECIFICATIONS                         |      |      |      |      |      |      |      |
|----------------------------------------|------|------|------|------|------|------|------|
| Color                                  | XS   | S    | М    | L    | XL   | 2XL  | 3XL  |
| Piece Weight<br>measured in pounds     | 0.23 | 0.23 | 0.23 | 0.23 | 0.23 | 0.23 | 0.23 |
| Spec Body Length<br>measured in inches | 27   | 28   | 29   | 30   | 31   | 32   | 33   |
| Spec Chest Width<br>measured in inches | 16   | 17   | 19   | 21   | 23   | 25   | 27   |
| Case Count<br># of units per case      | 36   | 36   | 36   | 36   | 36   | 36   | 24   |