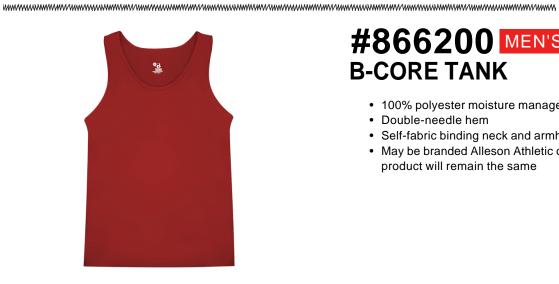

## #866200 MEN'S **B-CORE TANK**

- 100% polyester moisture management/antimicrobial performance fabric
- Double-needle hem
- Self-fabric binding neck and armhole
- May be branded Alleson Athletic on the inside all other aspects of the product will remain the same