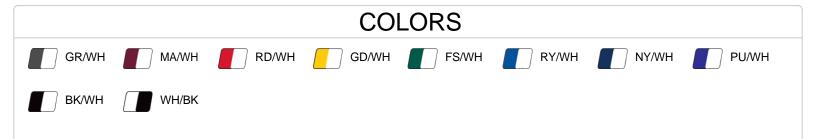

| SPECIFICATIONS                         |      |      |      |      |      |      |      |
|----------------------------------------|------|------|------|------|------|------|------|
| Color                                  | XS   | S    | Μ    | L    | XL   | 2XL  | 3XL  |
| Piece Weight<br>measured in pounds     | 0.23 | 0.23 | 0.23 | 0.23 | 0.23 | 0.23 | 0.23 |
| Spec Body Length<br>measured in inches | 27   | 28   | 29   | 30   | 31   | 32   | 33   |
| Spec Chest Width<br>measured in inches | 16   | 17   | 19   | 21   | 23   | 25   | 27   |
| Case Count<br># of units per case      | 36   | 36   | 36   | 36   | 36   | 36   | 24   |