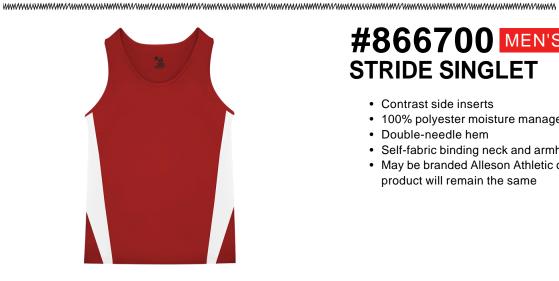

## #866700 MEN'S **STRIDE SINGLET**

- · Contrast side inserts
- 100% polyester moisture management/antimicrobial performance fabric
- Double-needle hem
- Self-fabric binding neck and armhole
- May be branded Alleson Athletic on the inside all other aspects of the product will remain the same