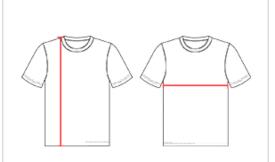

## HOW TO MEASURE

These product specifications reference a product's measurements. For sizing information and guidance, please reference our sizing charts.

#### **BODY LENGTH**

Measured on the front from the shoulder/neck intersection to the bottom of the garment.

### **CHEST WIDTH**

Measured across the chest, 1" below the armhole seam.