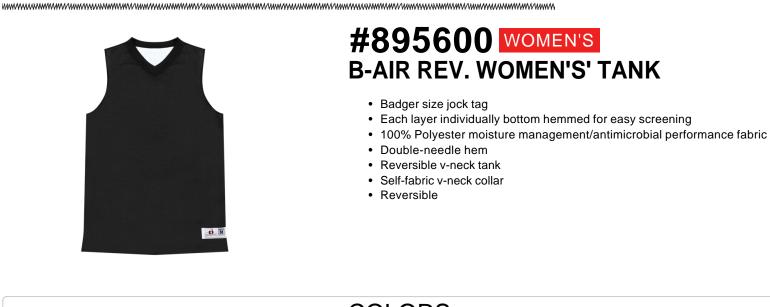

| SPECIFICATIONS                         |        |        |        |        |        |        |
|----------------------------------------|--------|--------|--------|--------|--------|--------|
| Color                                  | XS     | S      | Μ      | L      | XL     | 2XL    |
| Piece Weight<br>measured in pounds     | 0.39   | 0.39   | 0.39   | 0.39   | 0.39   | 0.39   |
| Spec Body Length<br>measured in inches | 27 1/2 | 28 1/2 | 29 1/2 | 30 1/2 | 31 1/2 | 32 1/2 |
| Spec Chest Width<br>measured in inches | 17 1/2 | 19     | 20 1/2 | 22     | 23 1/2 | 25     |
| Case Count<br># of units per case      | 36     | 36     | 36     | 36     | 36     | 36     |