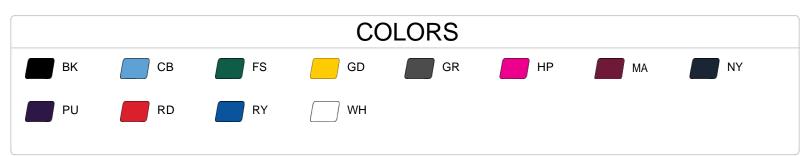

| SPECIFICATIONS                         |      |      |      |      |      |      |
|----------------------------------------|------|------|------|------|------|------|
| Color                                  | xs   | S    | M    | L    | XL   | 2XL  |
| Piece Weight<br>measured in pounds     | 0.23 | 0.23 | 0.23 | 0.23 | 0.23 | 0.31 |
| Spec Body Length<br>measured in inches | 24   | 25   | 26   | 27   | 28   | 29   |
| Spec Chest Width measured in inches    | 14.5 | 16   | 17.5 | 19   | 20.5 | 22   |
| Case Count<br># of units per case      | 36   | 36   | 36   | 36   | 36   | 36   |