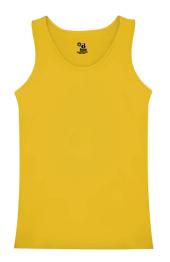

## #896200 WOMEN'S B-CORE WOMEN'S TANK

- 100% Polyester moisture management/antimicrobial performance fabric
- Double-needle hem
- Self-fabric binding neck and armhole
- May be branded Alleson Athletic on the inside all other aspects of the product will remain the same