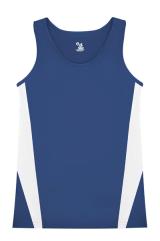

# #896700 WOMEN'S STRIDE WOMEN'S SINGLET

- · Contrast side inserts
- 100% polyester moisture management/antimicrobial performance fabric
- Double-needle hem
- Self-fabric binding neck and armhole
- May be branded Alleson Athletic on the inside all other aspects of the product will remain the same

# COLORS GR/WH MA/WH RD/WH GD/WH FS/WH RY/WH NY/WH PU/WH BK/WH WH/BK

| SPECIFICATIONS                         |        |      |        |      |        |      |
|----------------------------------------|--------|------|--------|------|--------|------|
| Color                                  | xs     | S    | M      | L    | XL     | 2XL  |
| Piece Weight<br>measured in pounds     | 0.40   | 0.40 | 0.40   | 0.40 | 0.40   | 0.40 |
| Spec Body Length<br>measured in inches | 24     | 25   | 26     | 27   | 28     | 29   |
| Spec Chest Width measured in inches    | 14 1/2 | 16   | 17 1/2 | 19   | 20 1/2 | 22   |
| Case Count # of units per case         | 36     | 36   | 36     | 36   | 36     | 36   |