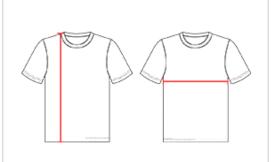

## HOW TO MEASURE

These product specifications reference a product's measurements. For sizing information and guidance, please reference our sizing charts.

#### **BODY LENGTH**

Measured on the front from the shoulder/neck intersection to the bottom of the garment.

#### **CHEST WIDTH**

Measured across the chest, 1" below the armhole seam.