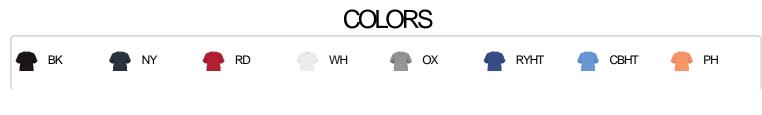

# #496300 WOMEN'S TRI-BLENDWOMEN'SCROPTEE

- 65% Polyester/25% Mercerized Cotton/10% Rayon moisture management/antimicrobial performance fabric
- · Badger sport shoulder for maximum movement
- Cropped Body
- Double-needle hem
- Badger heat seal logo on left sleeve