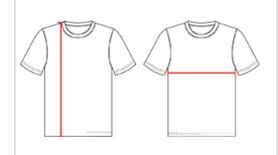

### HOW TO MEASURE

These product specimcations reference a product's measurements. For sizing information and guidance, please reference our sizing charts.

#### **BODY LENGTH**

Measured on the front from the shoulder/neck intersection to the bottom of the garment.

### **CHEST WIDTH**

Measured across the chest, 1" below the armhole seam.