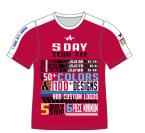

# #AM0654 MEN'S JECTA-5 DAYTECHTEESALESSAMPLE

- Sample J5JC1A sales shirt
- Design features all available Chromagear fonts and colors sublimated on fabric 0
- Use for showroom presentation or sales samples
- · Visual size runs also available for order