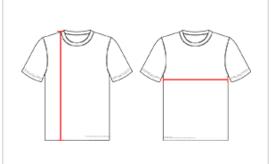

## HOW TO MEASURE

These product specifications reference a product's measurements. For sizing information and guidance, please reference our sizing charts.

### **BODY LENGTH**

Measured on the front from the shoulder/neck intersection to the bottom of the garment.

### **CHEST WIDTH**

Measured across the chest, 1" below the armhole seam.