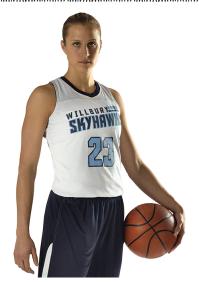

# #A105BG GIRLS' GIRLS BLANK REVERSIBLE WNBA RACERBACK JERSEY

- 100% Extreme Tear Drop Cationic Polyester Withmoisture Management Fibers
- Double Ply Extreme Tear Drop Fully Reversible Jersey
- Soft Cool Hand
- · Lightweight Basketball Mock Mesh
- Contrasting Color Exposed Top Stitching Across Upper Chest On Front And Back On Both Colorway Sides Of Jersey
- · Women's Fit Jersey With Racerback