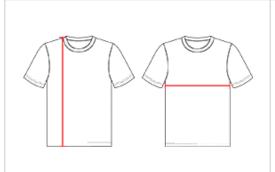

## **HOW TO MEASURE**

These product specifications reference a product's measurements. For sizing information and guidance, please reference our sizing charts.

## **BODY LENGTH**

Measured on the front from the shoulder/neck intersection to the bottom of the garment.

## **CHEST WIDTH**

Measured across the chest, 1" below the armhole seam.