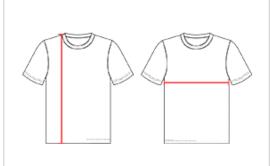

### HOW TO MEASURE

These product specifications reference a product's measurements. For sizing information and guidance, please reference our sizing charts.

### **BODY LENGTH**

Measured on the front from the shoulder/neck intersection to the bottom of the garment.

#### **CHEST WIDTH**

Measured across the chest, 1" below the armhole seam.