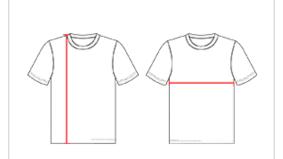

## **HOW TO MEASURE**

These product specifications reference a product's measurements. For sizing information and guidance, please reference our sizing charts.

## **BODY LENGTH**

Measured on the front from the shoulder/neck intersection to the bottom of the garment.

## **CHEST WIDTH**

Measured across the chest, 1" below the armhole seam.