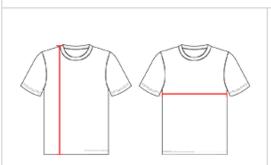

## HOW TO MEASURE

These product specifications reference a product's measurements. For sizing information and guidance, please reference our sizing charts.

## **BODY LENGTH**

Measured on the front from the shoulder/neck intersection to the bottom of the garment.

## **CHEST WIDTH**

Measured across the chest, 1" below the armhole seam.