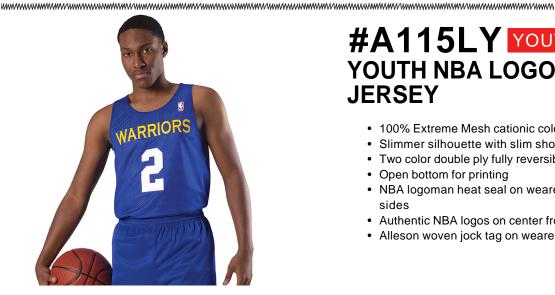

| SPECIFICATIONS                     |      |      |      |      |
|------------------------------------|------|------|------|------|
| Color                              | XS   | S    | Μ    | L    |
| Piece Weight<br>measured in pounds | 0.51 | 0.51 | 0.51 | 0.51 |
| Case Count<br># of units per case  | 60   | 60   | 60   | 60   |