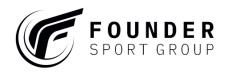

## #A115LY YOUTH YOUTH NBA LOGO'D REVERSIBLE JERSEY

- 100% Extreme Mesh cationic colorfast polyester 70 denier tricot mesh
- · Slimmer silhouette with slim shoulder design
- Two color double ply fully reversible jersey
- Open bottom for printing
- NBA logoman heat seal on wearers upper left side as worn on both sides
- · Authentic NBA logos on center front chest on main and reverse side
- · Alleson woven jock tag on wearers lower left side