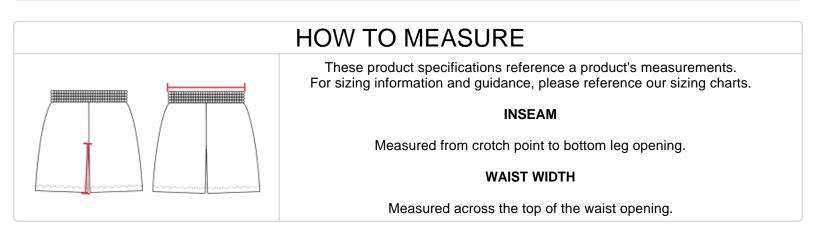

|  |  |  |  |  |  |  |
| SB/WH WI/GD RY/BO TB/NY                                                                                                                                                                                                          |  |  |  |  |  |  |  |

| SPECIFICATIONS                     |      |      |      |      |      |  |
|------------------------------------|------|------|------|------|------|--|
| Color                              | S    | м    | L    | XL   | 2XL  |  |
| Piece Weight<br>measured in pounds | 0.51 | 0.51 | 0.51 | 0.51 | 0.51 |  |
| Case Count<br># of units per case  | 100  | 100  | 90   | 90   | 80   |  |