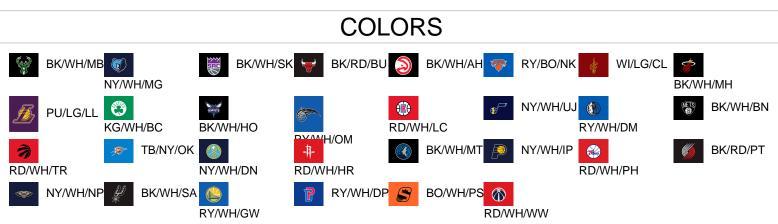

| SPECIFICATIONS                     |      |      |      |      |      |
|------------------------------------|------|------|------|------|------|
| Color                              | s    | М    | L    | XL   | 2XL  |
| Piece Weight<br>measured in pounds | 0.51 | 0.51 | 0.51 | 0.51 | 0.51 |
| Case Count # of units per case     | 100  | 100  | 90   | 90   | 80   |