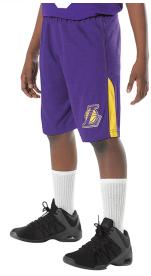

## #A205LY YOUTH YOUTH NBA AND WNBA GAME SHORT

- 100% Extreme Tear Drop Cationic Colorfast Polyester With Moisture Management Fibers
- Solid Color
- Single Ply Body With Contrast Colortop Stitching On Side Seams
- Contrast Color