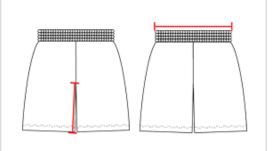

## **HOW TO MEASURE**

These product specifications reference a product's measurements. For sizing information and guidance, please reference our sizing charts.

## **INSEAM**

Measured from crotch point to bottom leg opening.

## **WAIST WIDTH**

Measured across the top of the waist opening.