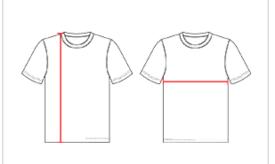

## HOW TO MEASURE

These product specifications reference a product's measurements. For sizing information and guidance, please reference our sizing charts.

### **BODY LENGTH**

Measured on the front from the shoulder/neck intersection to the bottom of the garment.

#### **CHEST WIDTH**

Measured across the chest, 1" below the armhole seam.