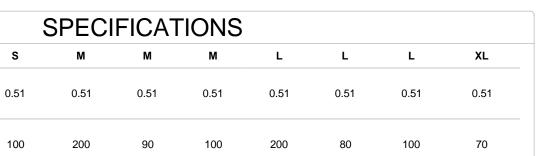

### **COLORS**

BK/RD/BU

Color

**Piece Weight** 

**Case Count** 

# of units per case

measured in pounds

BK/WH/MH

BK/WH/MT

BK/WH/SA

NY/WH/OK

XS

0.51

110

PU/WH/LL

NY/WH/CL