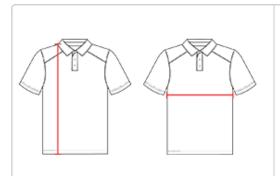

## **HOW TO MEASURE**

These product specimcations reference a product's measurements. For sizing information and guidance, please reference our sizing charts.

#### **BODY LENGTH**

Measured on the front from the shoulder/neck intersection to the bottom of the garment.

#### **CHEST WIDTH**

Measured across the chest, 1" below the armhole seam.