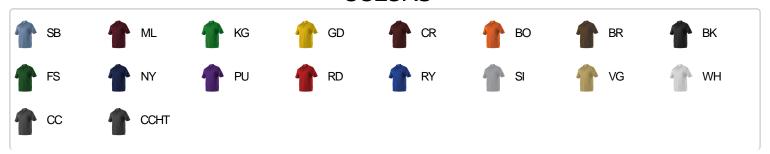

# #GPL5 MEN'S ADULTGAMEDAY POLO

- 95% Cationic Colorfast Polyester/5% Spandex With Moisture Management Fibers
- Solid Color Polo With Set-In Sleeves And Raglan Yoke
- Main Body Colored Rib Knit Collar
- Back Yoke Seam For Appearance And Comfort

### **COLORS**



## **SPECIFICATIONS**

|                                    | S    | M    | L    | XL   | 2XL  | 3XL  | 4XL  |
|------------------------------------|------|------|------|------|------|------|------|
| Piece Weight<br>measured in pounds | 0.67 | 0.67 | 0.67 | 0.67 | 0.67 | 0.67 | 0.67 |
| Case Count<br># of units per case  | 67   | 61   | 51   | 50   | 50   | 40   | 40   |

## **HOW TO MEASURE**



These product specimcations reference a product's measurements. For sizing information and guidance, please reference our sizing charts.

#### **BODY LENGTH**

Measured on the front from the shoulder/neck intersection to the bottom of the garment.

#### **CHEST WIDTH**

Measured across the chest, 1" below the armhole seam.