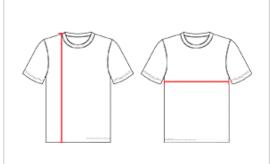

## HOW TO MEASURE

These product specifications reference a product's measurements. For sizing information and guidance, please reference our sizing charts.

## **BODY LENGTH**

Measured on the front from the shoulder/neck intersection to the bottom of the garment.

## **CHEST WIDTH**

Measured across the chest, 1" below the armhole seam.