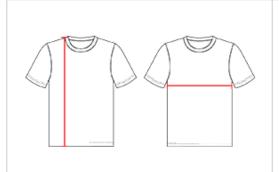

## **HOW TO MEASURE**

These product specifications reference a product's measurements. For sizing information and guidance, please reference our sizing charts.

## **BODY LENGTH**

Measured on the front from the shoulder/neck intersection to the bottom of the garment.

## **CHEST WIDTH**

Measured across the chest, 1" below the armhole seam.