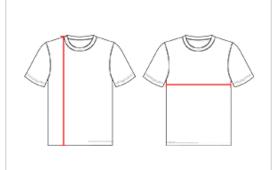

## HOW TO MEASURE

These product specifications reference a product's measurements. For sizing information and guidance, please reference our sizing charts.

## **BODY LENGTH**

Measured on the front from the shoulder/neck intersection to the bottom of the garment.

## **CHEST WIDTH**

Measured across the chest, 1" below the armhole seam.