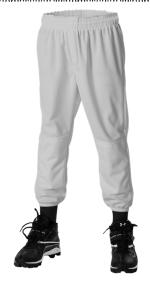

# #LLBDK2 YOUTH YOUTH PULL UP BASEBALL PANT

- 100% Double Knit 9.5 Oz. Polyester
- Double Knee Construction
- · Four-Needle Elastic Waistband
- Concealed Inside Drawcord
- Pull-On Style
- Single Double Welt