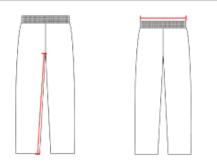

## HOW TO MEASURE

These product specifications reference a product's measurements. For sizing information and guidance, please reference our sizing charts.

### **WAIST WIDTH**

Measured across the top of the waist opening.

#### INSEAM

Measured from crotch point to bottom leg opening.