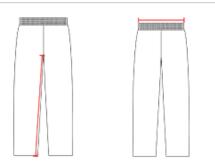

## HOW TO MEASURE

These product specifications reference a product's measurements. For sizing information and guidance, please reference our sizing charts.

### **WAIST WIDTH**

Measured across the top of the waist opening.

#### **INSEAM**

Measured from crotch point to bottom leg opening.