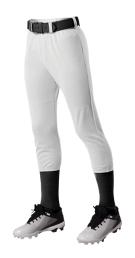

# #LLBDK3 YOUTH YOUTH BASEBALL PANT

- 100% Double Knit 9.5 Oz. Polyester
- Pull-On Style with 5 Belt Loops
- Four-Needle Elastic Waistband
- Concealed Inside Drawcord
- Fake Fly for Up-Scale Look
- Double Welt Set-In Back Pocket

## **COLORS**

─ WH

GΥ

| SPECIFICATIONS                     |      |      |      |      |      |      |      |      |
|------------------------------------|------|------|------|------|------|------|------|------|
| Color                              | xxs  | xs   | s    | M    | L    | XL   | 2XL  | 3XL  |
| Piece Weight<br>measured in pounds | 0.36 | 0.36 | 0.36 | 0.36 | 0.36 | 0.36 | 0.36 | 0.36 |
| Case Count # of units per case     | 1    | 1    | 1    | 1    | 1    | 1    | 1    | 1    |