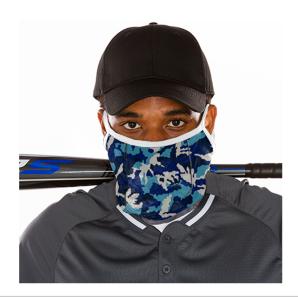

# #MSM01A ADULT SPORTACTIVITY MASK

- 2-Ply fabric for optimal combination of comfort
- stretch and breathability
- Made for on-meld and on-court
- Stay-up design-comfort ear loops keep mask in place through aggressive exercise
- · Great breathability
- · Slanted back does not interfere with hair or helmets
- · Note: Returns not accepted on this style