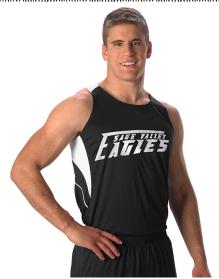

# #R1LFJ MEN'S MENS LOOSE FIT TRACK TANK

- 100% Extreme Plaited Knit Cationic Colorfast Polyester With Moisture Management Fibers
- Single Ply Tank Body
- Two Color Tank With Contrast Color Self-Materialinserts On Shoulders
- · Curved Across Back Of Shoulders

# COLORS RD/WH FS/WH RY/WH PU/WH BK/WH ML/WH

| SPECIFICATIONS                     |      |      |      |      |      |
|------------------------------------|------|------|------|------|------|
| Color                              | s    | M    | L    | XL   | 2XL  |
| Piece Weight<br>measured in pounds | 0.51 | 0.51 | 0.51 | 0.51 | 0.51 |
| Case Count # of units per case     | 100  | 100  | 100  | 100  | 80   |