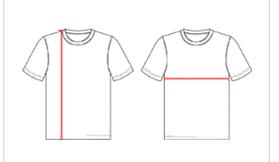

## **HOW TO MEASURE**

These product specifications reference a product's measurements. For sizing information and guidance, please reference our sizing charts.

### **BODY LENGTH**

Measured on the front from the shoulder/neck intersection to the bottom of the garment.

### **CHEST WIDTH**

Measured across the chest, 1" below the armhole seam.