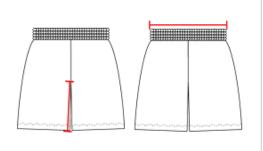

## HOW TO MEASURE

These product specifications reference a product's measurements. For sizing information and guidance, please reference our sizing charts.

### **INSEAM**

Measured from crotch point to bottom leg opening.

### **WAIST WIDTH**

Measured across the top of the waist opening.