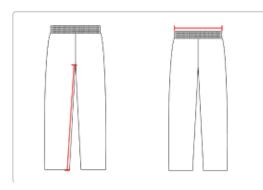

# **HOW TO MEASURE**

These product specimcations reference a product's measurements. For sizing information and guidance, please reference our sizing charts.

### **WAIST WIDTH**

Measured across the top of the waist opening.

#### INSEAM

Measured from crotch point to bottom leg opening.