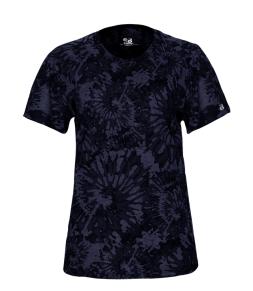

# #497400 WOMEN'S TIE-DYETRI-BLENDWOMEN'STEE

- 65% Sublimated Polyester/25% Mercerized Cotton/10% Rayon moisture management/antimicrobial performance fabric
- Badger Sport paneled shoulder for maximum movement
- · Self-fabric collar
- Double-needle hem
- Badger heat seal logo on left sleeve