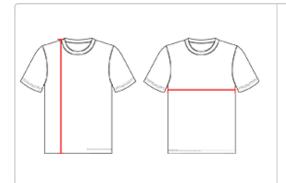

## **HOW TO MEASURE**

These product specimcations reference a product's measurements. For sizing information and guidance, please reference our sizing charts.

#### **BODY LENGTH**

Measured on the front from the shoulder/neck intersection to the bottom of the garment.

#### **CHEST WIDTH**

Measured across the chest, 1" below the armhole seam.