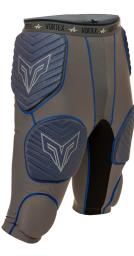

# #7SIPG2 MEN'S ADULT VORTEX INTEGRATED 7 PADDED FOOTBALL GIRDLE

- Seven Padded girdle with built in hips thighs and tail pads with NEW VORTEX exclusive pattern
- Hip pads go up to top of waistband to protect against hip pointers and high hip injuries
- Compression fabric and mt for support and easier layering under uniforms and pads
- On seam hidden gusset with nap to secure cup position
- Heavyweight polyester elastic waistband with exclusive VORTEX logo