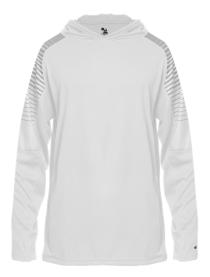

## # 2 2110 0 YOUTH LINEUPL/SYOUTH HOODTEE

- 100% Polyester moisture management/antimicrobial performance fabric
- Sublimated raglan sleeve panels
- Self-fabric hood
- No drawcord
- Double-needle hem
- · Badger heat seal logo on left sleeve