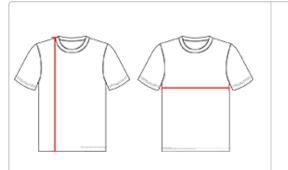

## HOW TO MEASURE

These product specimcations reference a product's measurements. For sizing information and guidance, please reference our sizing charts.

## **BODY LENGTH**

Measured on the front from the shoulder/neck intersection to the bottom of the garment.

## **CHEST WIDTH**

Measured across the chest, 1" below the armhole seam.