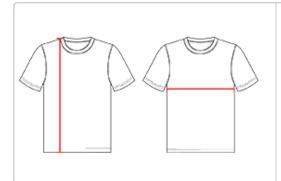

## HOW TO MEASURE

These product specimcations reference a product's measurements. For sizing information and guidance, please reference our sizing charts.

#### **BODY LENGTH**

Measured on the front from the shoulder/neck intersection to the bottom of the garment.

### **CHEST WIDTH**

Measured across the chest, 1" below the armhole seam.