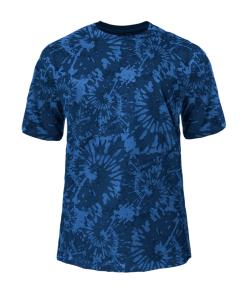

# #497500 MEN'S TIE-DYETRI-BLENDTEE

- 65% Sublimated Polyester/25% Mercerized Cotton/10% Rayon moisture management/antimicrobial performance fabric
- Badger Sport paneled shoulder for maximum movement
- Self-fabric collar
- Double-needle hem
- Badger heat seal logo on left sleeve