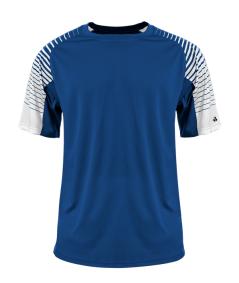

# #221000 YOUTH LINEUPYOUTHTEE

- 100% polyester moisture management/antimicrobial performance fabric
- Sublimated raglan sleeve panels
- · Self-fabric collar
- Double-needle hem
- · Badger heat seal logo on left sleeve