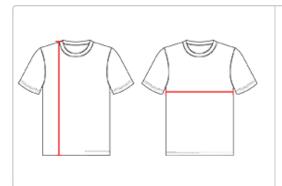

## **HOW TO MEASURE**

These product specimcations reference a product's measurements. For sizing information and guidance, please reference our sizing charts.

#### **BODY LENGTH**

Measured on the front from the shoulder/neck intersection to the bottom of the garment.

#### **CHEST WIDTH**

Measured across the chest, 1" below the armhole seam.