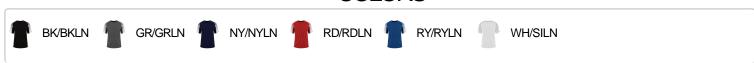

# #221000 YOUTH LINEUPYOUTHTEE

- 100% polyester moisture management/antimicrobial performance fabric
- Sublimated raglan sleeve panels
- · Self-fabric collar
- Double-needle hem
- · Badger heat seal logo on left sleeve

### **COLORS**



## **SPECIFICATIONS**

| COLOR                              | xs   | s    | М    | L    | XL   |  |
|------------------------------------|------|------|------|------|------|--|
| Piece Weight<br>measured in pounds | 0.00 | 0.00 | 0.00 | 0.00 | 0.00 |  |
| Case Count<br># of units per case  | 1    | 1    | 1    | 1    | 1    |  |

## **HOW TO MEASURE**



These product specimcations reference a product's measurements. For sizing information and guidance, please reference our sizing charts.

#### **BODY LENGTH**

Measured on the front from the shoulder/neck intersection to the bottom of the garment.

#### **CHEST WIDTH**

Measured across the chest, 1" below the armhole seam.