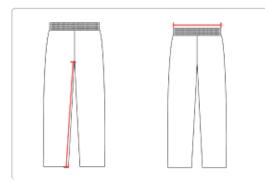

## **HOW TO MEASURE**

These product specimcations reference a product's measurements. For sizing information and guidance, please reference our sizing charts.

#### **WAIST WIDTH**

Measured across the top of the waist opening.

#### INSEAM

Measured from crotch point to bottom leg opening.