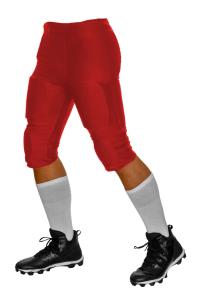

# #685NF MEN'S SKILLNOFLY FOOTBALL PANT

- 100 Denier tricot mesh tight pockets with self-material spandex knee pad pockets
- Five panel back construction with no-ny crotch
- 1" elastic waist with drawcord
- · Cover-seamed throughout for added strength